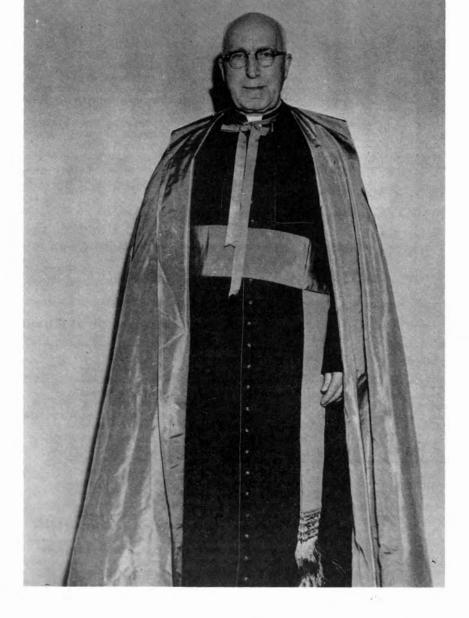

The Rt. Rev. A.J. McLellan, D.P., Chaplain

Saint Joseph's Hospital and School of Nursing offer sincere congratulations to their esteemed Chaplain, on the occasion of his elevation to the rank of Domestic Prelate, by His Holiness, POPE JOHN XXIII.